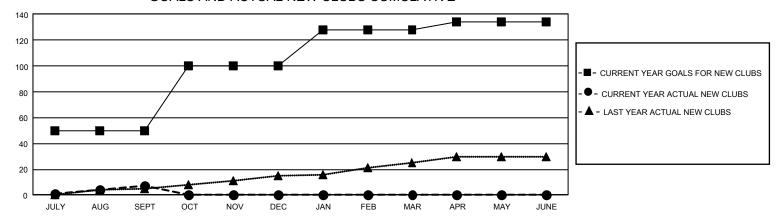

## GMT Constitutional Area 5 - K, Group K

REPORT DOES NOT INCLUDE CLUBS IN UNDISTRICTED AREAS.

| Clubs         |               |             |               | Members               |                           |                         |                                                   |
|---------------|---------------|-------------|---------------|-----------------------|---------------------------|-------------------------|---------------------------------------------------|
|               | RESULTS FOR   | R 2022-2023 |               | RESULTS FOR 2022-2023 |                           |                         |                                                   |
| QUARTER       | NEW CLUB GOAL | NEW CLUBS   | DROPPED CLUBS | QUARTER MI            | IEMBER GROWTH NET<br>GOAL | MEMBER GROWTH<br>ACTUAL | DROPPED MEMBER<br>ACTUAL (including<br>transfers) |
| JULY/AUG/SEPT | 150           | 7           | 6             | JULY/AUG/SEP1         | T 900                     | 1,499                   | 919                                               |
| OCT/NOV/DEC   | 150           | 0           | 0             | OCT/NOV/DEC           | 910                       | 0                       | 0                                                 |
| JAN/FEB/MAR   | 84            | 0           | 0             | JAN/FEB/MAR           | 825                       | 0                       | 0                                                 |
| APR/MAY/JUNE  | 18            | 0           | 0             | APR/MAY/JUNE          | 750                       | 0                       | 0                                                 |

## GOALS AND ACTUAL NEW CLUBS CUMULATIVE