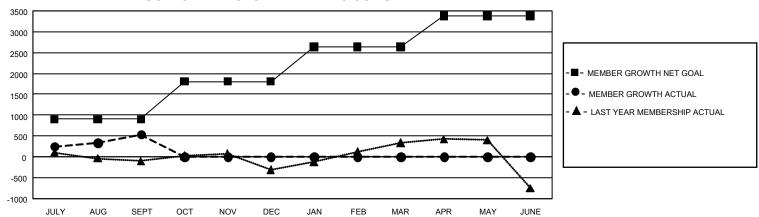

## GMT Constitutional Area 5 - K, Group K

REPORT DOES NOT INCLUDE CLUBS IN UNDISTRICTED AREAS.

| Clubs         |               |             |               | Members               |                           |                         |                                                   |
|---------------|---------------|-------------|---------------|-----------------------|---------------------------|-------------------------|---------------------------------------------------|
|               | RESULTS FOR   | R 2022-2023 |               | RESULTS FOR 2022-2023 |                           |                         |                                                   |
| QUARTER       | NEW CLUB GOAL | NEW CLUBS   | DROPPED CLUBS | QUARTER MI            | IEMBER GROWTH NET<br>GOAL | MEMBER GROWTH<br>ACTUAL | DROPPED MEMBER<br>ACTUAL (including<br>transfers) |
| JULY/AUG/SEPT | 150           | 7           | 6             | JULY/AUG/SEP1         | T 900                     | 1,499                   | 919                                               |
| OCT/NOV/DEC   | 150           | 0           | 0             | OCT/NOV/DEC           | 910                       | 0                       | 0                                                 |
| JAN/FEB/MAR   | 84            | 0           | 0             | JAN/FEB/MAR           | 825                       | 0                       | 0                                                 |
| APR/MAY/JUNE  | 18            | 0           | 0             | APR/MAY/JUNE          | 750                       | 0                       | 0                                                 |

## GOALS AND ACTUAL MEMBERS CUMULATIVE

| DROPPED CLUBS: 6 |     | 355 CLUBS OF 825 ADDED 1<br>OR MORE NEW MEMBERS | GENDER DISTRIBUTION                  |                 |  |
|------------------|-----|-------------------------------------------------|--------------------------------------|-----------------|--|
|                  |     | OK WOKE NEW WEWBERG                             | MALE                                 | 18,339 (70.10%) |  |
|                  |     |                                                 | FEMALE                               | 7,822 (29.90%)  |  |
| DROPPED MEMBERS  |     |                                                 | NON BINARY                           | 0 (0.00%)       |  |
| DECEASED         | 23  |                                                 | PREFER NOT TO ANSWER                 | 0 (0.00%)       |  |
| CLUB CANCELLED   | 17  |                                                 | TOTAL FAMILY UNIT MEMBERS            | 3.082           |  |
| OTHER            | 879 | CLICK HERE FOR                                  | TOTAL TANNET OTHER MEMBERS           |                 |  |
| TOTAL            | 919 | CUMULATIVE MEMBERSHIP DATA                      | FAMILY MEMBERS PAYING HALF DUES 1,75 |                 |  |